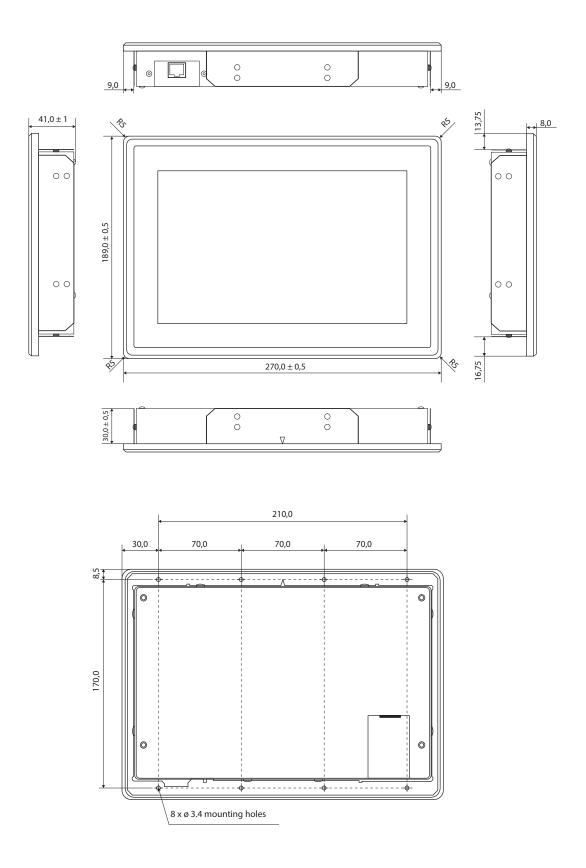

### room!MATE DoorSign101 in-wall – Dimensions

Alle dimensions in [mm]

PortSignum