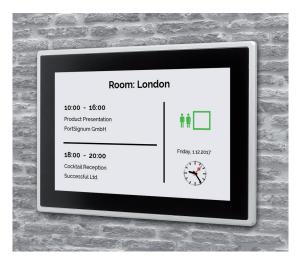

### PortSignum

room!MATE door Sign for in-wall installation.

room!MATE door sign for on-wall installation with brushed stainless steel housing.

The door signs provied an all-embracing information about the meeting room reservations. The screen displays the room identifier, the two most current resservations of the day, a free/occupied symbol and date and time. All elements can be arranged freely on the screen in front of a bespoke background image. Use one of the included standard designs or create your own design. If you like individually for each room.

Three screen layouts are included for immediate operation:

| Room: London                                                                  |                |  |
|-------------------------------------------------------------------------------|----------------|--|
| Friday, 1.12.2017<br>10:00 - 16:00<br>Product Presentation<br>PortSignum GmbH | <b>₩</b> ₩     |  |
| Nar marvitin<br>18:00 – 20:00<br>IT Training Salas Team<br>SSuccessful Ltd.   | $(\mathbf{F})$ |  |