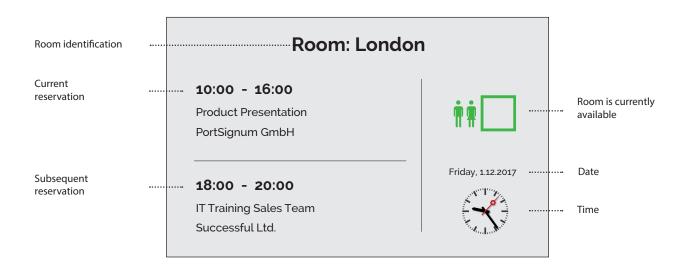

### PortSignum

room!MATE door Sign for in-wall installation.

room!MATE door sign for on-wall installation with brushed stainless steel housing.

The door signs provied an all-embracing information about the meeting room reservations. The screen displays the room identifier, the two most current resservations of the day, a free/occupied symbol and date and time. All elements can be arranged freely on the screen in front of a bespoke background image. Use one of the included standard designs or create your own design. If you like individually for each room.

Three screen layouts are included for immediate operation:

| Room: London                                                                  |                |  |
|-------------------------------------------------------------------------------|----------------|--|
| Friday, 1.12.2017<br>10:00 - 16:00<br>Product Presentation<br>PortSignum GmbH | <b>₩</b> ₩     |  |
| Nar marvitin<br>18:00 – 20:00<br>IT Training Salas Team<br>SSuccessful Ltd.   | $(\mathbf{F})$ |  |