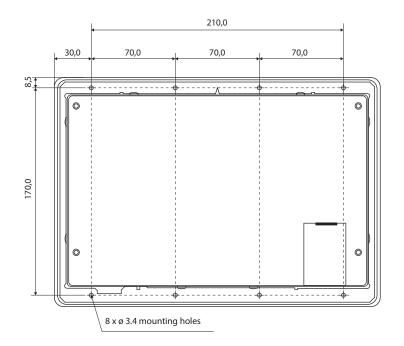

### room!MATE DoorSign101 in-wall – Dimensions

Alle dimensions in [mm]

PortSignum