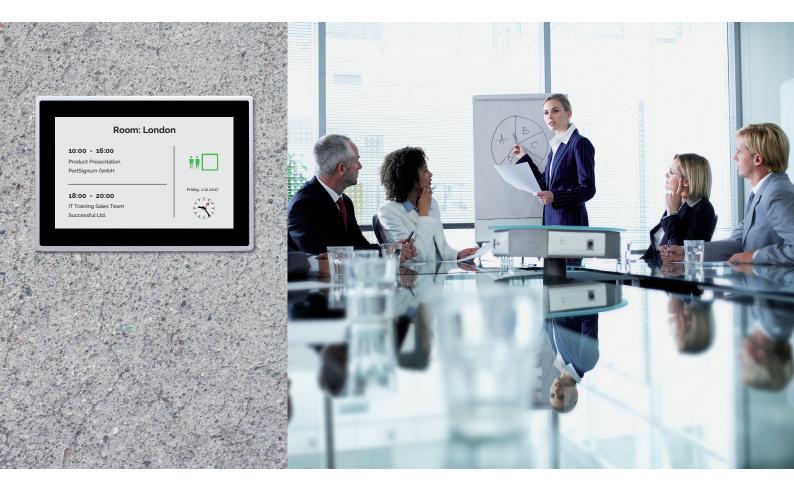

### PortSignum

room!MATE door Sign for in-wall installation.

room!MATE door sign for on-wall installation with brushed stainless steel housing.

The door signs provied an all-embracing information about the meeting room reservations. The screen displays the room identifier, the two most current resservations of the day, a free/occupied symbol and date and time. All elements can be arranged freely on the screen in front of a bespoke background image. Use one of the included standard designs or create your own design. If you like individually for each room.

Three screen layouts are included for immediate operation:

| Room: London                                                                  |                |  |
|-------------------------------------------------------------------------------|----------------|--|
| Friday, 1.12.2017<br>10:00 - 16:00<br>Product Presentation<br>PortSignum GmbH | <b>₩</b> ₩     |  |
| Nar marvitin<br>18:00 – 20:00<br>IT Training Salas Team<br>SSuccessful Ltd.   | $(\mathbf{F})$ |  |