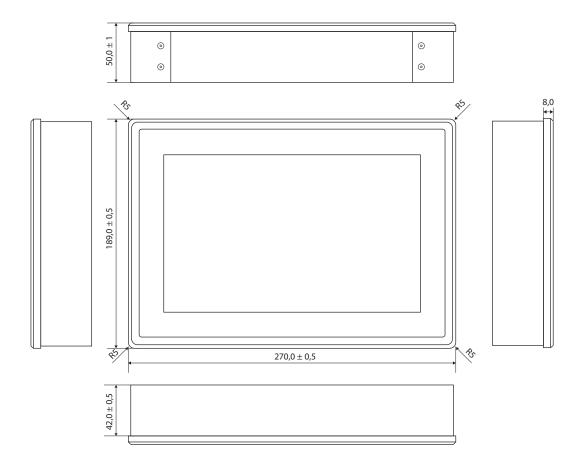

### room!MATE DoorSign101 on-wall – dimensional drawing

Alle dimensions in [mm]

PortSignum