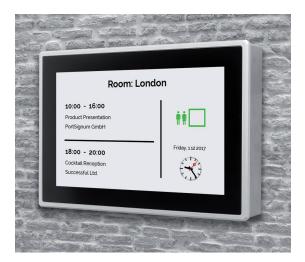

### PortSignum

room!MATE door Sign for in-wall installation.

room!MATE door sign for on-wall installation with brushed stainless steel housing.

The door signs provied an all-embracing information about the meeting room reservations. The screen displays the room identifier, the two most current resservations of the day, a free/occupied symbol and date and time. All elements can be arranged freely on the screen in front of a bespoke background image. Use one of the included standard designs or create your own design. If you like individually for each room.

Three screen layouts are included for immediate operation:

| Room: London                                                                  |                |  |
|-------------------------------------------------------------------------------|----------------|--|
| Friday, 1.12.2017<br>10:00 - 16:00<br>Product Presentation<br>PortSignum GmbH | <b>₩</b> ₩     |  |
| Nar marvitin<br>18:00 – 20:00<br>IT Training Salas Team<br>SSuccessful Ltd.   | $(\mathbf{F})$ |  |