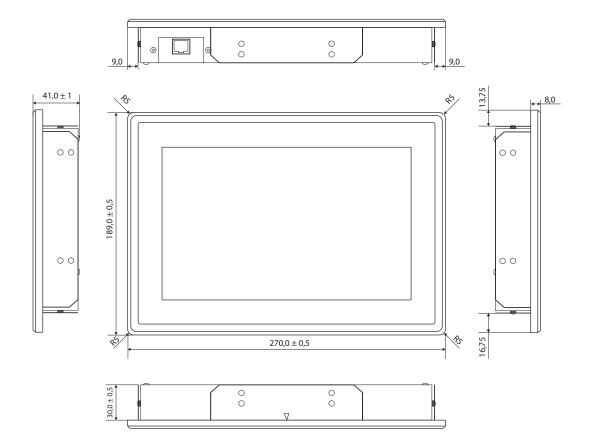

#### pi!MON101 in-wall – dimensional drawing

All dimensions in [mm]

| Presented by: |  |
|---------------|--|
|               |  |
|               |  |
|               |  |
|               |  |