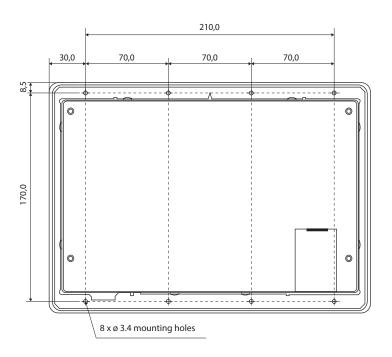

#### pi!MON101 in-wall – dimensional drawing

All dimensions in [mm]

| Presented by: |  |
|---------------|--|
|               |  |
|               |  |
|               |  |
|               |  |