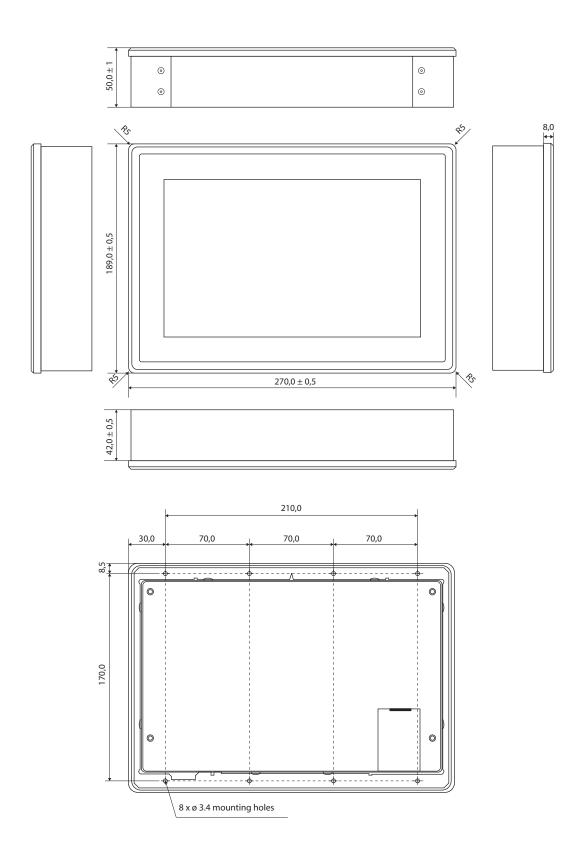

|
| Certification | CE                                  | Class B                                                                                                                                                                                                                          |                                |
|               | FCC                                 | Class A                                                                                                                                                                                                                          |                                |

**Shipping Content:** pi!MON101, wall mount, drilling jig, installation manual.

#### pi!MON101 on-wall - dimensional drawing

All dimensions in [mm]



#### pi!MON101 in-wall – dimensional drawing

All dimensions in [mm]





| Presented by: |  |
|---------------|--|
|               |  |
|               |  |
|               |  |
|               |  |

# PortSignum GmbH

Hirtenweg 1a 82041 Oberhaching Germany Phone: +49 (0) 89 - 20 93 79 69 Mail: info@portsignum.net www.portsignum.net